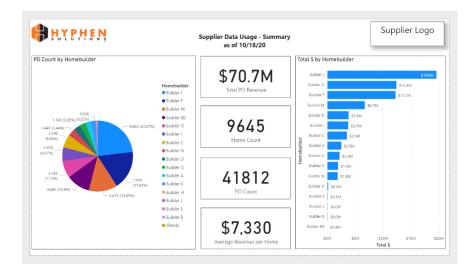

Insights by SupplyPro consolidates the details of Builder and Supplier data and presents the most valuable take-aways to you, the Supplier, at a high-level perspective.

# GAIN CLARITY, UNDERSTANDING AND CONTROL

The large volume of detailed data in SupplyPro and related builder data can seam insurmountable. Insights by SupplyPro presents the data in a way that makes sense to you, the decision maker. Uncover trends, issues and opportunities from your own data.