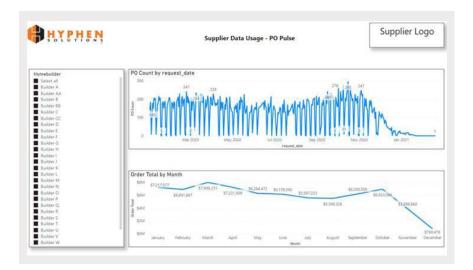

Insights by SupplyPro consolidates the details of Builder and Supplier data and presents the most valuable take-aways to you, the Supplier, at a high-level perspective.

## INFORMATION IS KEY! WE'VE GOT YOU COVERED...

Planning for growth or trying to figure out material and resource requirements? The information you need to identify the right strategy is available to you with Insights by SupplyPro.

# GAIN CLARITY, UNDERSTANDING AND CONTROL

The large volume of detailed data in SupplyPro and related builder data can seam insurmountable. Insights by SupplyPro presents the data in a way that makes sense to you, the decision maker. Uncover trends, issues and opportunities from your own data.