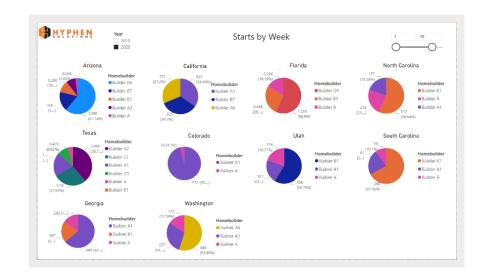

#### MARKET OVERVIEW

- Builder Activity
- · Your PO Volume
- Builder Starts by Week and Location

#### REPORTS BY BUILDER

- Volume
- Future Activity
- Home Counts
- Starts by Week