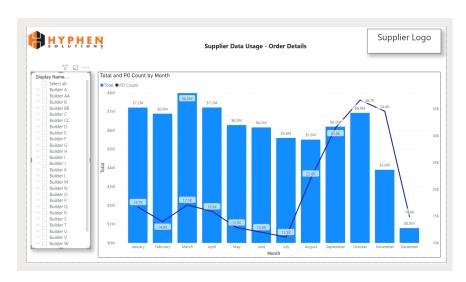

#### TREND ANALYSIS

- Month over month
- Future Activity
- Anticipated Future Revenue